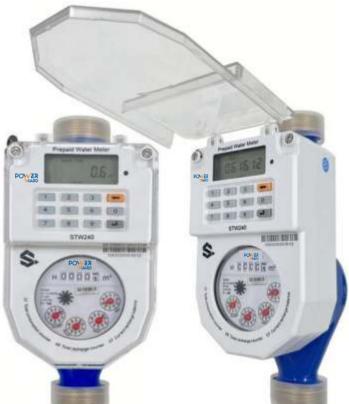

# STW36-A Keypad Prepaid Water Meter

#### **Compliance with Standard**

\* ISO 9001 ; ISO 14001

\* STS Certificated

STW36-A is an STS Standard compliant, keypad type, automatically valve controlled Multi-jet prepaid water meter. It can be top up by Power Guard Vending software with 20 digital Token and communicate with AMI system via LORA-RF module.