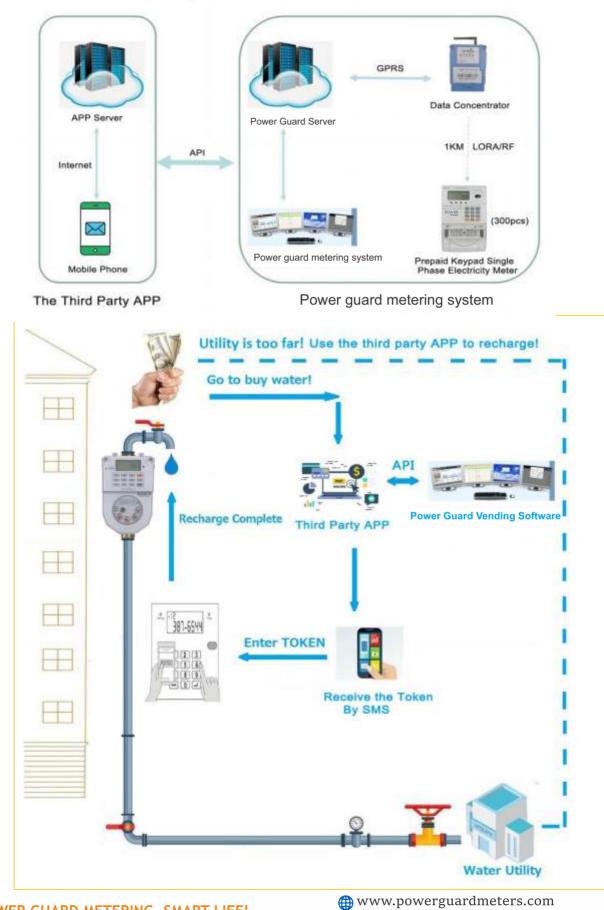

#### The advantages to recharge with mobile payment:

- \* Users can top up water by mobile money without leaving the house.
- \* Users could check information by their telephone.
- \* It helps utilities for Revenue protection and consumer management.

POWER GUARD METERING, SMART LIFE!

- www.powerguardmeters.com
   @ info@powerguardmeters.com
- 🕒 +254 741 663938

API: Application Program Interface, which is the agreement connecting the third party APP and our Power guard Vending sofware