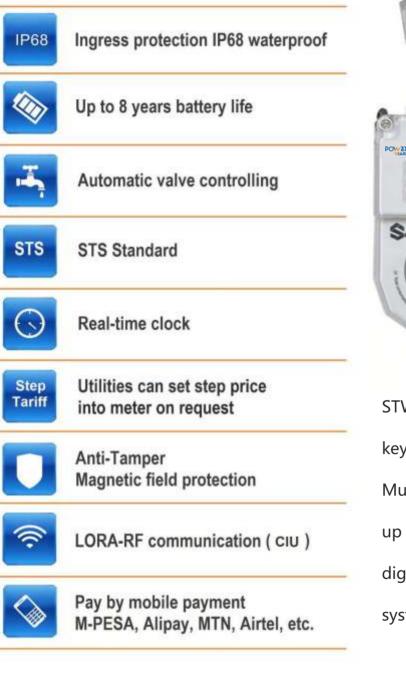

#### **Compliance with Standard**

\* ISO 9001 ; ISO 14001

\* STS Certificated

STW36-A is an STS Standard compliant, keypad type, automatically valve controlled Multi-jet prepaid water meter. It can be top up by Power Guard Vending software with 20 digital Token and communicate with AMI system via LORA-RF module.

#### **Basic Functions**

- Meter Recharge: By inputting 20 digits Token.
- Low Credit Alarm: Alarm value can be set by inputting corresponding TOKEN.
- Non-return valve: Non-return valve inside for preventing back-flow.

#### Communication:

The meter is available with AMI system through LORA-RF or Bluetooth 4.0 on request.

# Anti-Tamper Functions:

Meter will automatically close the valve after detection of magnetic field and open cover event. Working normally after inputting clear tamper Token.

# Step Tariff:

Meters can be set Step Tariff by inputting corresponding TOKEN. Utilities can set 3 step prices on request.

### Information Inquiry:

Consumer could check the data like Credit Remain, Total Purchased and Total Credit by inputting the short code.

# Functions

The integrated keypad of water meter is offered to enter recharge TOKEN and check information by short codes.

Stronpay vending software could be integrated to local Mobile Money Payment Platform like M-PESA, Alipay, MTN, Airtel, etc.