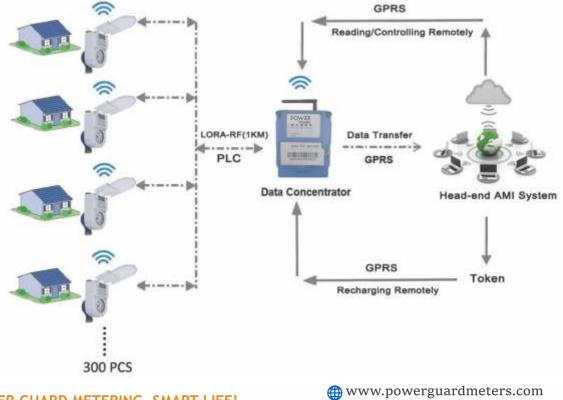

#### 2. By the AMI System

#### □ Recharge remotely via DCU and LORA-RF module

#### How to recharge by AMI System?

POWER GUARD METERING, SMART LIFE!

@ info@powerguardmeters.com \$\$\overline\$\$ +254 741 663938