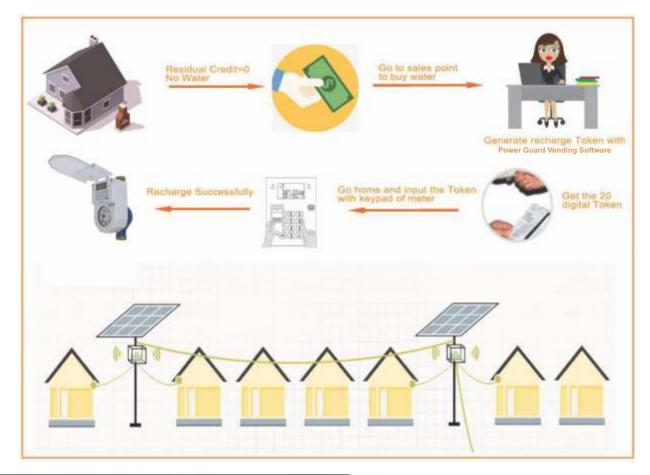

## 1. By Stronpay vending Software

⇒ Via local sales point or handheld mobile vending unit

### **Operation of vending software**

- 1. Login vending system
- 2. Meter number registration
- 3. Customer information registration
- 4. Price Setting
- 5. Open Account
- 6. Vending/Topping up meters
- 7. Get the Token
- 8. Input Token to meter with keypad
- 9. Recharging successfully
- 1. By the third party platform or local mobile payment with API
  - ➡ Via mobile phone