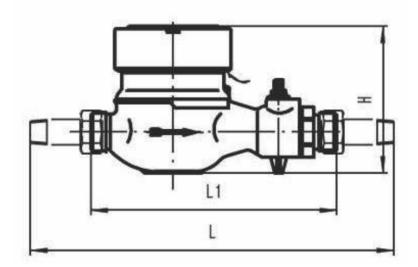

#### **Meter Dimension**

| Size              | DN15 1/2" | DN20 3/4" | DN25 1" |
|-------------------|-----------|-----------|---------|
| Length(L)         | 165/190   | 190       | 225/260 |
| Width(W)          | 99        | 99        | 103     |
| Height(H)         | 104       | 106       | 114     |
| Connecting Thread | G3/4B     | G1B       | G1-1/4B |