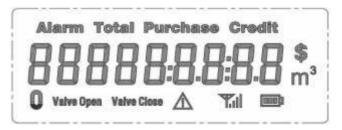

### Liquid Crystal Display:

www.powerguardmeters.com
 info@powerguardmeters.com
 +254 741 663938

### Information Inquiry:

Consumer could check the data like Credit Remain, Total Purchased and Total Credit by inputting the short code.